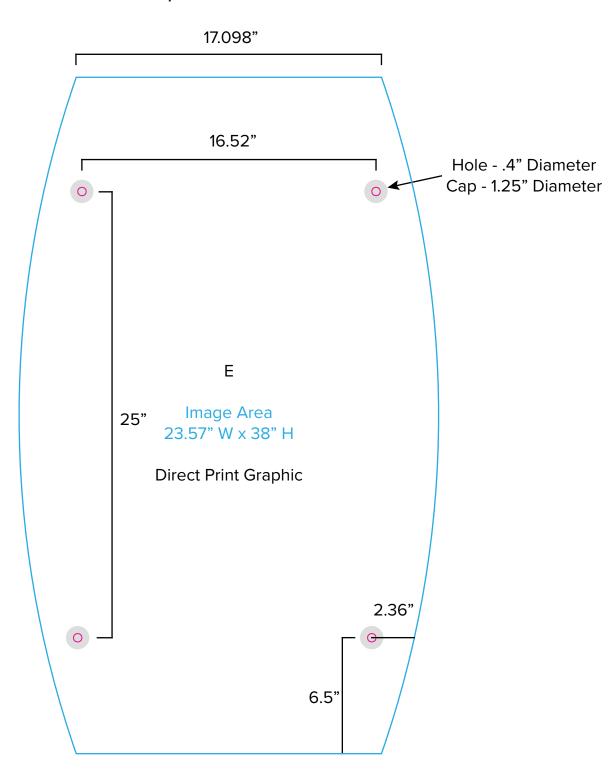

## Graphic Template Portable Counter (SYM-408) – Direct Print Graphic

NOTE: All Raster Art (jpg, tiff,psd, png, etc.) must be at least 100 dpi at print size.

Standard kits are often customized. Please check with Customer Service to ensure that this template matches your specific job.