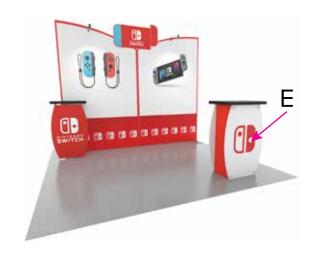

## Graphic Template Portable Counter (SYM-408) – Direct Print Graphic

NOTE: All Raster Art (jpg, tiff,psd, png, etc.) must be at least 100 dpi at print size.

Standard kits are often customized. Please check with Customer Service to ensure that this template matches your specific job.