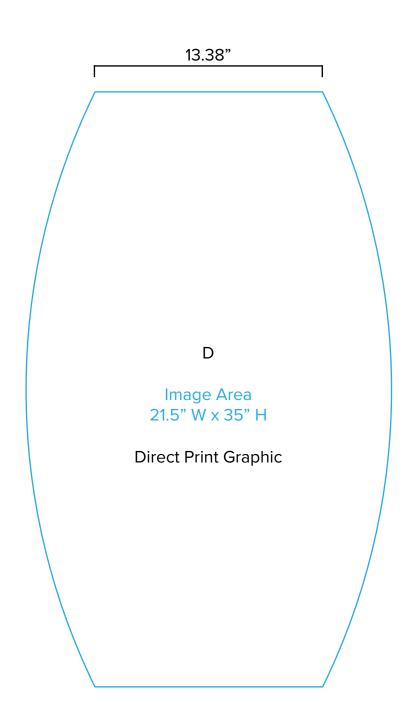

## Graphic Template Portable Counter (SYM-408) – Direct Print Graphic

NOTE: All Raster Art (jpg, tiff,psd, png, etc.) must be at least 100 dpi at print size.

Standard kits are often customized. Please check with Customer Service to ensure that this template matches your specific job.