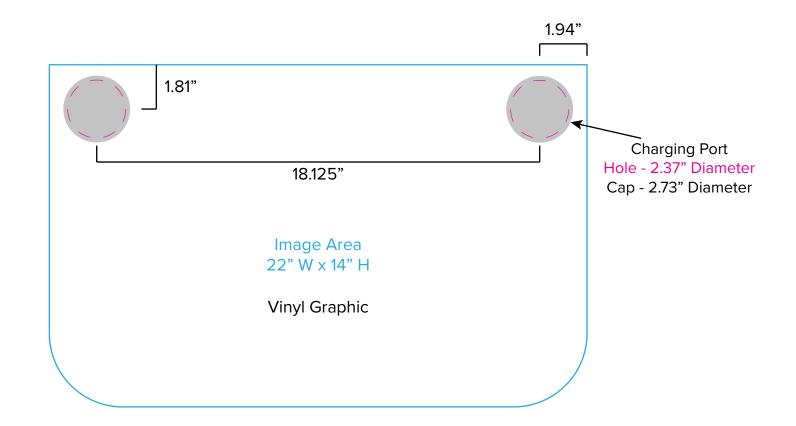

Page 2 9.2021

Graphic Template
Backwall Workstation Countertop – Vinyl Graphics

Graphics **NOT** included in base price. Please request pricing.

NOTE: All Raster Art (jpg, tiff,psd, png, etc.) must be at least 100 dpi at print size.

Standard kits are often customized. Please check with Customer Service to ensure that this template matches your specific job.

Page 3 9.2021