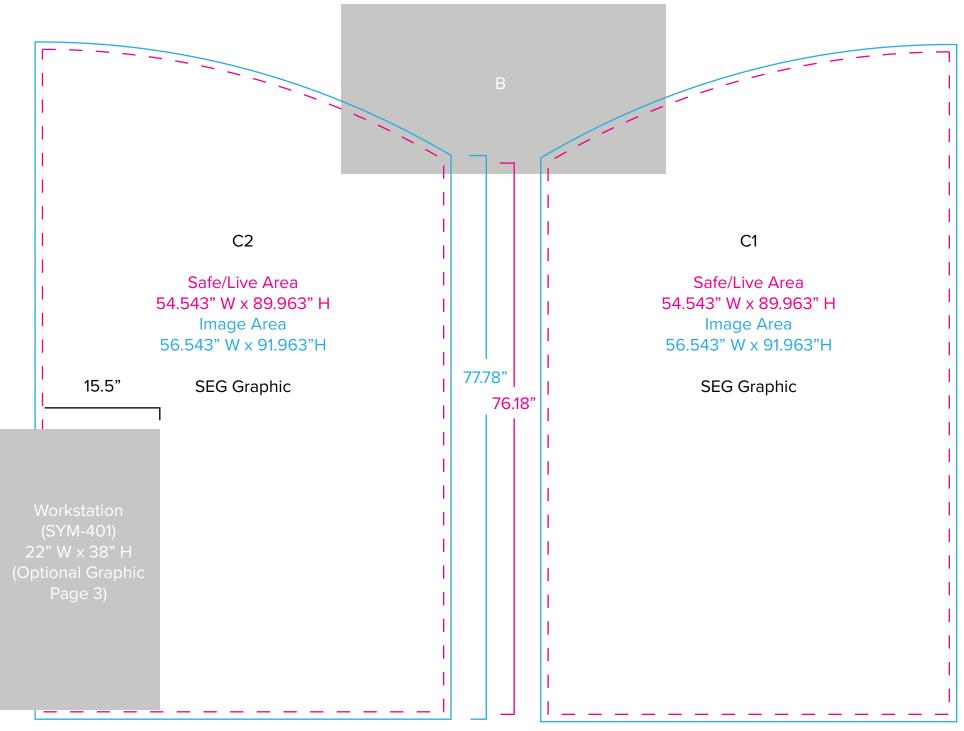

SYMPHONY

Graphic Template 10 x 10 Inline Exhibit Backwall with Flat Arched Panels - SEG Graphics

В

B (Suggested Image Placement)

Image/Live Area 44" W x 23" H max

**Direct Print Graphic** 

Header Graphic (B) Note: Attached to mount with hook and loop. Varying shapes can be accomodated but must be no larger than 23" x 44".

NOTE: All Raster Art (jpg, tiff,psd, png, etc.) must be at least 100 dpi at print size.

Standard kits are often customized. Please check with Customer Service to ensure that this template matches your specific job.